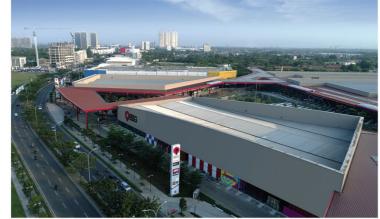

Q BIG, a new luxury area in BSD City will be the venue. Lonesia can offer. **Selamat Datang Semua di** cated within a 30-minute ride from the Jakarta Soekarno Hatta **Indonesia!!!!** (Welcome all to Indonesia).

International airport, this prestigious compound is comprised of over 50 restaurants, countless shopping storefronts and offers a pristine experience for the public. For your viewing pleasure, we include highlights of what the visitors can expect during the convention. PPBI welcomes all with open arms and invites everyone to experience the warm hospitality and camaraderie that only Indonesia can offer. **Selamat Datang Semua di Indonesia!!!!** (Welcome all to Indonesia).

### The Convention Venue

QBIG BSD CITY is a new urban retail complex on an area of 17.5 ha, designed as a onestop shopping complex integrated under an iconic giant canopy. This consists of multi anchor tenants and supports restaurants. coffee shops, and also retail shops for sports, hobbies, and entertainment.

Q BIG, a new luxury area in BSD City will be the venue. Lo-nesia can offer. Selamat Datang Semua di cated within a 30-minute ride from the Jakarta Soekarno Hatta Indonesia!!!! (Welcome all to Indonesia).

International airport, this prestigious compound is comprised of over 50 restaurants, countless shopping storefronts and offers a pristine experience for the public. For your viewing pleasure, we include highlights of what the visitors can expect during the convention. PPBI welcomes all with open arms and invites everyone to experience the warm hospitality and camaraderie that only Indo-

## The Convention Venue

OBIG BSD CITY is a new urban retail complex on area of 17.5 ha, designed as a one-stop shopping complex which are all integrated with an iconic giant canopy. Consist of multi anchor tenant and supporting tenant such as restaurant, coffee shop, and also retail for sports, hobbies, and entertainment.