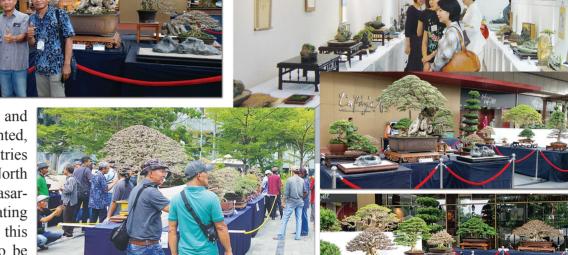

Top left: Indonesian produring the BCI in Zunyi, China 2019. The next page: Right from top: suiseki exhihition in The Japanese Foundation , Jakarta. Second, third : indoor bonsai exhibition in Pacific place, Jakarta, November 2022. Fourth : Exhibition in Bandung 2014 and right observing suiseki in Jahabeka art center, Cikarang, West Java, 2018. In the middle: Exhibition in Senayan, Jakarta, May 2022.

# the indonesian suiseki

Top left: Indonesian produring the BCI in Zunyi, China 2019. The next page: Right from top: suiseki exhihition in The Japanese Foundation , Jakarta. Second, third : indoor bonsai exhibition in Pacific place, Jakarta, November 2022. Exhibition in Bandung 2014 and right observing suiseki in Jahabeka art center, Cikarang, West Java, 2018. In the middle: Exhibition in Senayan, Jakarta, May 2022.