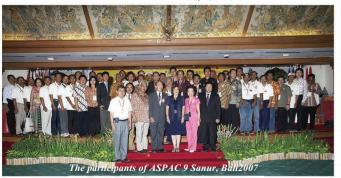

Once Again!!! Tangerang is On Fire!!! Finally, and within the last two years and as a result of the Indonesian Bonsai Society (Perkumpulan Penggemar

Dinner in tanah lot ASPAC 9, Bali 2007

Opening ceremony of ASPAC 1 Nusa Dua, Bali 1991.

Once Again!!! Tangerang is On Fire!!! Finally, and within the last two years and as a result of the Indonesian Bonsai Society (Perkumpulan Penggemar

Dinner in tanah lot ASPAC 9, Bali 2007

Opening ceremony of ASPAC 1 Nusa