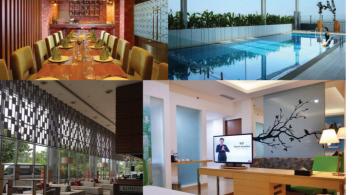

## **The Convention Hotel**

Episode Gading Serpong is an exclusive hotel with 320 Baduy & Peranakan -themed rooms. Each room combines a beautiful mixture of traditional grandeur, modern facilities, and a careful choice of ethnic fabrics that adds to the hotel's atmosphere. It is located in the heart of Gading Serpong and within a short distance to bustling local landmarks such as the ICE (Indonesia Convention Center), AEON, and Summarecon Mall Serpong.

# The Alternatif Hotel

White and the states

ICE - BSD CITY

Hotel Santika Premiere ICE BSD City. Experience a one-of-a-kind merger of contemporary style and 4star comfort in the heart of BSD City. The modern BSD City is home to Southeast Asia's largest convention center (Indonesia Convention Exhibition / ICE), as well as a selection of high-end shopping centers and bustling business districts.

## The Convention Venue

OBIG BSD CITY is a new urban retail complex on area of 17.5 ha, designed as a one-stop shopping complex which are all integrated with an iconic giant canopy. Consist of multi anchor tenant and supporting tenant such as restaurant, coffee shop, and also retail for sports, hobbies, and entertainment.

QBIG BSD CITY has water cascades, green tiered seating, Koi pond with a bed of green grass and benches, and also large plaza which is suitable for family playground and the sport lovers especially cyclist and runner. QBIG BSD CITY gives different and innovative shopping style and ideal place for gather round moreover creates new experience with family and friends.

theme based on the name.

QBIG BSD CITY immensely promotes energy-efficient programs by taking a part in installing Solar Panel Roof-OBIG BSD CITY also has three thematic lobbies, top with total capacity of 1.9 MWp in OBIG Mall, BSD those are Waterfall Lobby, Forest Lobby, and Gar- City. Powered by 5.748 solar panel, QBIG becomes the denia Lobby which each of them shows appropriate first mall in Indonesia which has the biggest capacity of solar panel rooftop.