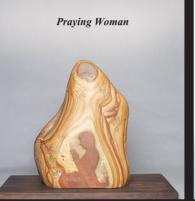

# the indonesian suiseki

Top left: Indonesian produring the BCI in Zunyi, China 2019. The next page: Right from top: suiseki exhihition in The Japanese Foundation , Jakarta. Second, third : indoor bonsai exhibition in Pacific place, Jakarta, November 2022. Exhibition in Bandung 2014 and right observing suiseki in Jahabeka art center, Cikarang, West Java, 2018. In the middle: Exhibition in Senayan, Jakarta, May 2022.

# the indonesian suiseki