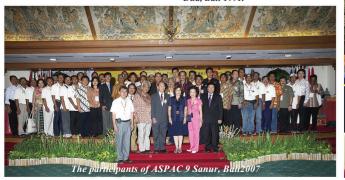

Once Again!!! Tangerang is On Fire!!! Finally, and within the last two years and as a result of the Indonesian Bonsai Society (Perkumpulan Penggemar

Dinner in tanah lot ASPAC 9, Bali 2007

Opening ceremony of ASPAC 1 Nusa Dua, Bali 1991.

Once Again!!! Tangerang is On Fire!!! Finally, and within the last two years and as a result of the Indonesian Bonsai Society (Perkumpulan Penggemar

Dinner in tanah lot ASPAC 9, Bali 2007

Opening ceremony of ASPAC 1 Nusa