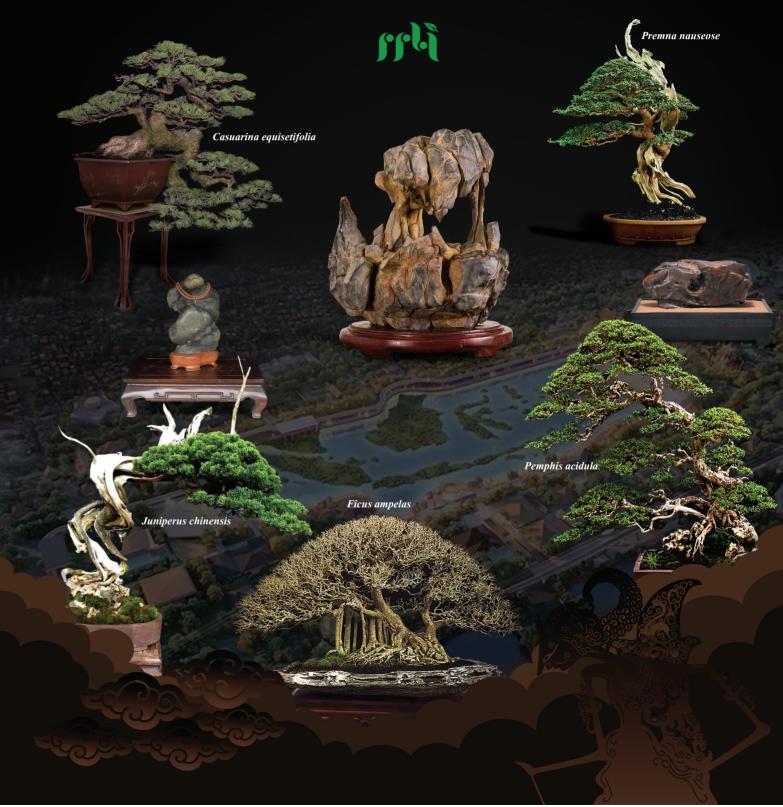

## The crown jewels of Indonesian

As many of you know the Indonesian Archipelago comprises over 17000 islands and inhabited by more than 270 million people. Within Indonesia, bonsai is already well disseminated, with countless species being trained and propagated. Although a tropical country, Indonesians have managed to grow conifer materials and various sub-tropical and temperate species. Roughly, there are more than 150 species used for bonsai culture, Cemara Udang (Casuarina equisetifolia) and Santigi (Pemphis acidula) being the crown jewels of Indonesian Bonsai.

# Tangerang ON FIRE

The crown jewels of Indonesian

As many of you know the Indonesian Archipelago comprises over 17000 islands and inhabited by more than 270 million people. Within Indonesia, bonsai is already well disseminated, with countless species being trained and propagated. Although a tropical country, Indonesians have managed to grow conifer materials and various sub-tropical and temperate species. Roughly, there are more than 150 species used for bonsai culture, being Cemara Udang (*Casuarina equisetifolia*) and Santigi (Pemphis acidula) the crown jewels of Indonesian Bonsai.