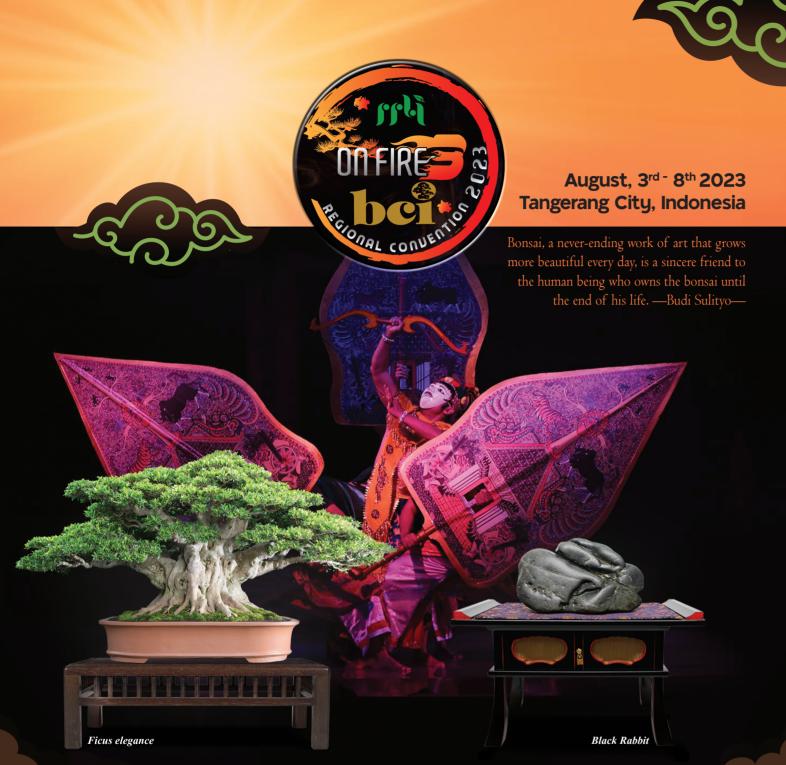

Tangerang on fire

The BCI Regional Bonsai and Suiseki Exhibition Bv Budi Sulistyo, Indonesia/ Jose Luis Rodriguez, Puerto Rico

Photo courtesy PPBI (The Indonesian Bonsai Society)

Tangerang is On Fire!!! The BCI Regional Convention that was scheduled in 2020 and postponed due to the Covid 19 is now on again. Indonesia had two International events before. They were Asia Pacific Bonsai and Suiseki Convention 1st (ASPAC 1st) in Nusa Dua Bali in 1991 and ASPAC 7th in Sanur Bali in 2009. They were both very successful and unforgettable. And now we had a chance for the third International event by BCI.

Once Again!!! Tangerang is On Fire!!! Finally, and within the last two years and as a result of the Indonesian Bonsai Society (Perkumpulan Penggemar

Dinner in tanah lot ASPAC 9, Bali 2007

Opening ceremony of ASPAC 1 Nusa