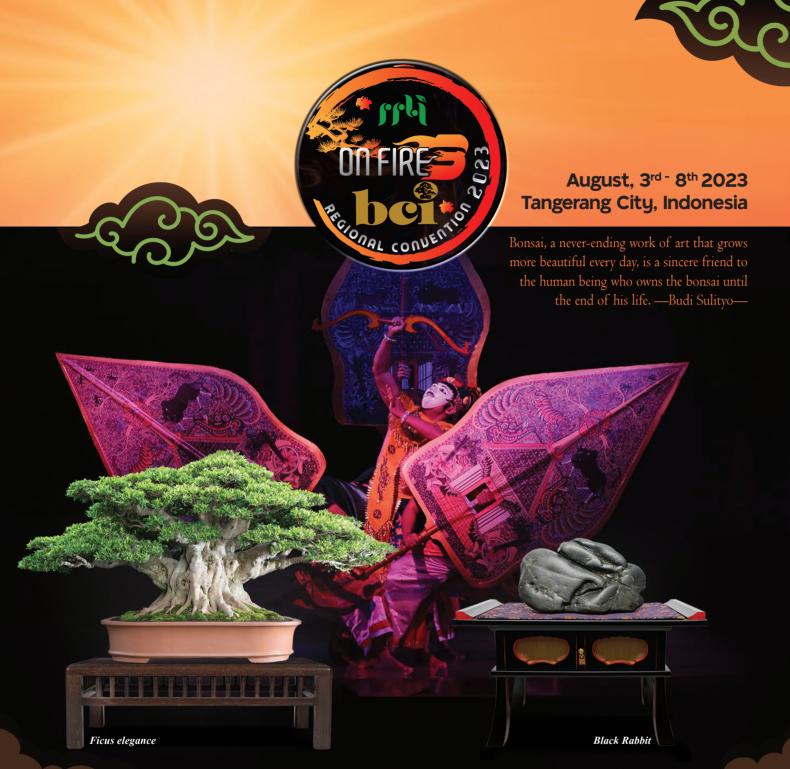

Tangerang on fire

The BCI Regional Bonsai and Suiseki Exhibition

By Budi Sulistyo, Indonesia/ Jose Luis Rodriguez, Puerto Rico

Photo courtesy PPBI (The Indonesian Bonsai Society)

Tangerang is On Fire!!! The BCI Regional Convention that was scheduled in 2020 and postponed due to the Covid 19 is now on again. Indonesia had two International events before. They were Asia Pacific Bonsai and Suiseki Convention 1st (ASPAC 1st) in Nusa Dua Bali in 1991 and ASPAC 7th in Sanur Bali in 2009. They were both very successful and unforgettable. And now we had a chance for the third International event by BCI.

Once Again!!! Tangerang is On Fire!!! Finally, and within the last two years and as a result of the Indonesian Bonsai Society (Perkumpulan Penggemar

Dinner in tanah lot ASPAC 9, Bali 2007

Opening ceremony of ASPAC 1 Nusa Dua, Bali 1991.