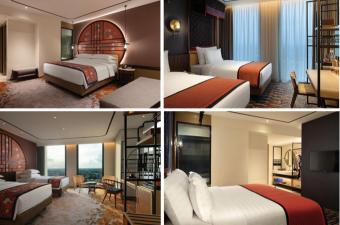

## **The Convention Hotel**

Episode Gading Serpong is an exclusive hotel with 320 Baduy & Peranakan -themed rooms. Each room combines a beautiful mixture of traditional grandeur, modern facilities, and a careful choice of ethnic fabrics that adds to the hotel's atmosphere. It is located in the heart of Gading Serpong and within a short distance to bustling local landmarks such as the ICE (Indonesia Convention Center), AEON, and Summarecon Mall Serpong.