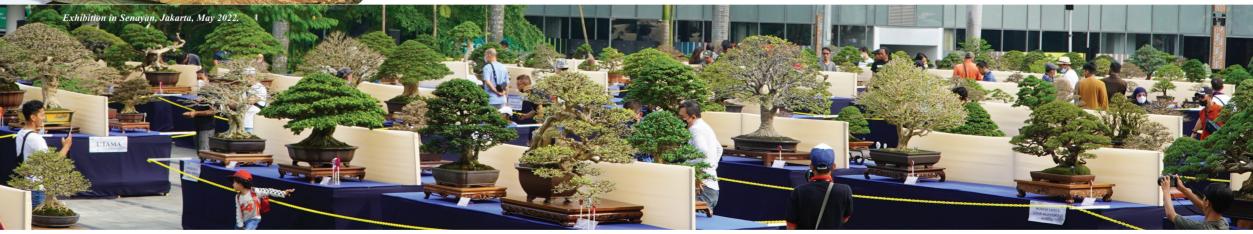

Top left: Indonesian produring the BCI in Zunyi, China 2019. The next page: Right from top: suiseki exhihition in The Japanese Foundation , Jakarta. Second, third : indoor bonsai exhibition in Pacific place, Jakarta, November 2022. Fourth : Exhibition in Bandung 2014 and right observing suiseki in Jahabeka art center, Cikarang, West Java, 2018. In the middle: Exhibition in Senayan, Jakarta, May 2022.

# the indonesian suiseki

Top left: Indonesian produring the BCI in Zunyi, China 2019. The next page: Right from top: suiseki exhihition in The Japanese Foundation , Jakarta. Second, third : indoor bonsai exhibition in Pacific place, Jakarta, November 2022. Exhibition in Bandung 2014 and right observing suiseki in Jahabeka art center, Cikarang, West Java, 2018. In the middle: Exhibition in Senayan, Jakarta, May 2022.