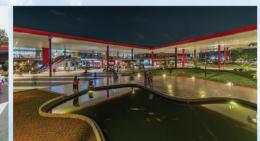

### The Convention Venue

QBIG BSD CITY is a new urban retail complex on an area of 17.5 ha, designed as a onestop shopping complex integrated under an iconic giant canopy. This consists of multi anchor tenants and supports restaurants. coffee shops, and also retail shops for sports, hobbies, and entertainment.

QBIG BSD CITY has water cascades, green tiered seating, Koi pond with a bed of green grass and benches, and also a large plaza, suitable for family playground and sport lovers especially cyclists and runners. QBIG BSD CITY gives different and innovative shopping style and an ideal place for gatherings, creating new experience with family and friends.

## The Convention Venue

OBIG BSD CITY is a new urban retail complex on area of 17.5 ha, designed as a one-stop shopping complex which are all integrated with an iconic giant canopy. Consist of multi anchor tenant and supporting tenant such as restaurant, coffee shop, and also retail for sports, hobbies, and entertainment.

QBIG BSD CITY has water cascades, green tiered seating, Koi pond with a bed of green grass and benches, and also large plaza which is suitable for family playground and the sport lovers especially cyclist and runner. QBIG BSD CITY gives different and innovative shopping style and ideal place for gather round moreover creates new experience with family and friends.