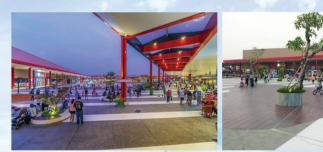

### The Convention Venue

QBIG BSD CITY is a new urban retail complex on an area of 17.5 ha, designed as a onestop shopping complex integrated under an iconic giant canopy. This consists of multi anchor tenants and supports restaurants. coffee shops, and also retail shops for sports, hobbies, and entertainment.

QBIG BSD CITY has water cascades, green tiered seating, Koi pond with a bed of green grass and benches, and also a large plaza, suitable for family playground and sport lovers especially cyclists and runners. QBIG BSD CITY gives different and innovative shopping style and an ideal place for gatherings, creating new experience with family and friends.

## The Convention Venue

OBIG BSD CITY is a new urban retail complex on area of 17.5 ha, designed as a one-stop shopping complex which are all integrated with an iconic giant canopy. Consist of multi anchor tenant and supporting tenant such as restaurant, coffee shop, and also retail for sports, hobbies, and entertainment.

QBIG BSD CITY has water cascades, green tiered seating, Koi pond with a bed of green grass and benches, and also large plaza which is suitable for family playground and the sport lovers especially cyclist and runner. QBIG BSD CITY gives different and innovative shopping style and ideal place for gather round moreover creates new experience with family and friends.