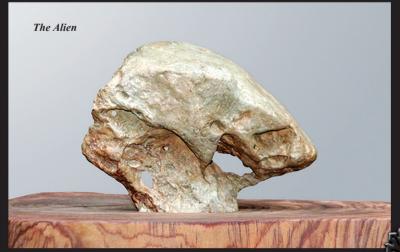

## The crown jewels of Indonesian

As many of you know the Indonesian Archipelago comprises over 17000 islands and inhabited by more than 270 million people. Within Indonesia, bonsai is already well disseminated, with countless species being trained and propagated. Although a tropical country, Indonesians have managed to grow conifer materials and various sub-tropical and temperate species. Roughly, there are more than 150 species used for bonsai culture, Cemara Udang (Casuarina equisetifolia) and Santigi (Pemphis acidula) being the crown jewels of Indonesian Bonsai.

# Tangerang ON FIRE

The crown jewels of Indonesian

As many of you know the Indonesian Archipelago comprises over 17000 islands and inhabited by more than 270 million people. Within Indonesia, bonsai is already well disseminated, with countless species being trained and propagated. Although a tropical country, Indonesians have managed to grow conifer materials and various sub-tropical and temperate species. Roughly, there are more than 150 species used for bonsai culture, being Cemara Udang (*Casuarina equisetifolia*) and Santigi (Pemphis acidula) the crown jewels of Indonesian Bonsai.