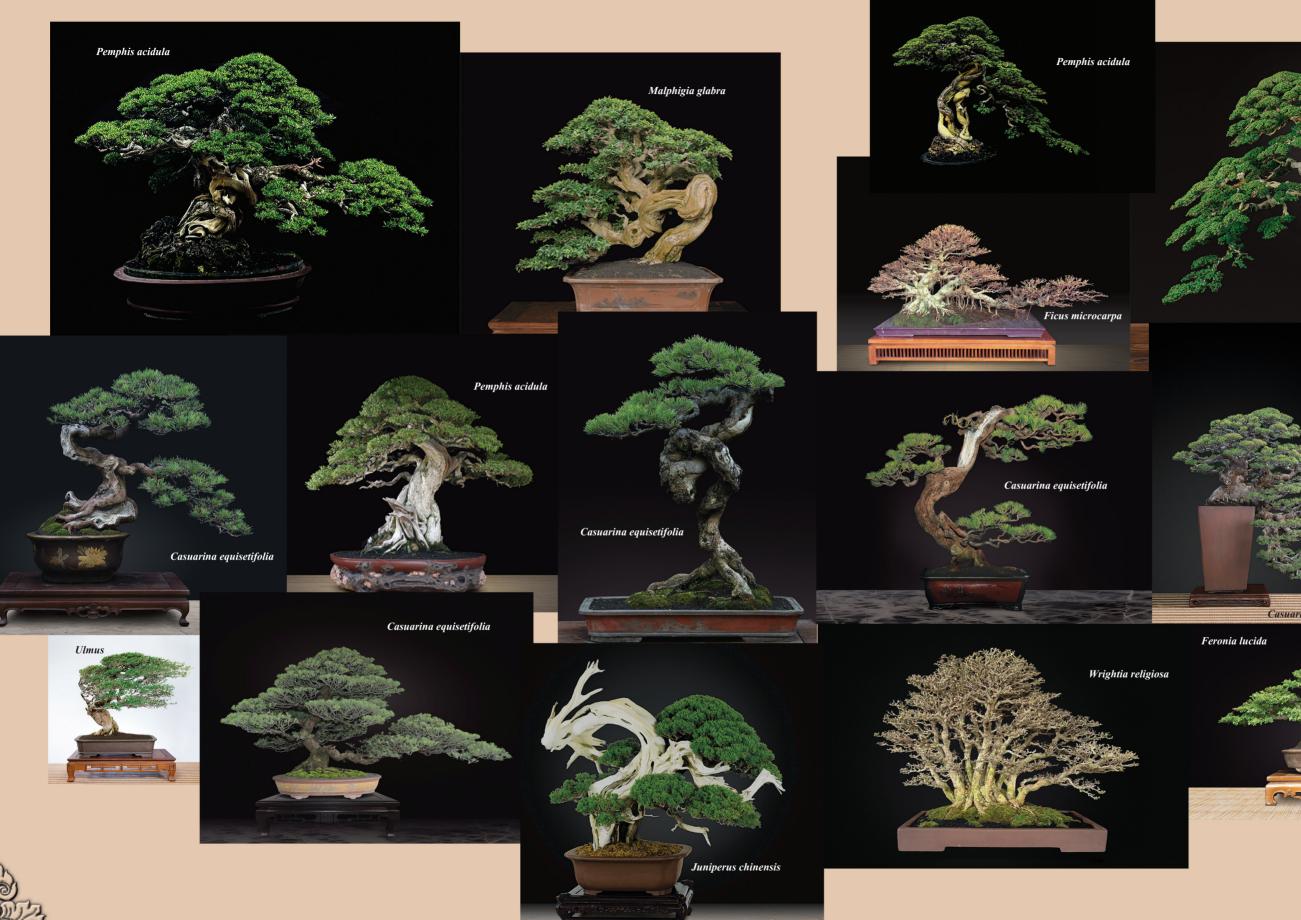

## The crown jewels of Indonesian

As many of you know the Indonesian Archipelago comprises over 17000 islands and inhabited by more than 270 million people. Within Indonesia, bonsai is already well disseminated, with countless species being trained and propagated. Although a tropical country, Indonesians have managed to grow conifer materials and various sub-tropical and temperate species. Roughly, there are more than 150 species used for bonsai culture, Cemara Udang (Casuarina equisetifolia) and Santigi (Pemphis acidula) being the crown jewels of Indonesian Bonsai.

# Tangerang ON FIRE

The crown jewels of Indonesian

As many of you know the Indonesian Archipelago comprises over 17000 islands and inhabited by more than 270 million people. Within Indonesia, bonsai is already well disseminated, with countless species being trained and propagated. Although a tropical country, Indonesians have managed to grow conifer materials and various sub-tropical and temperate species. Roughly, there are more than 150 species used for bonsai culture, being Cemara Udang (*Casuarina equisetifolia*) and Santigi (Pemphis acidula) the crown jewels of Indonesian Bonsai.