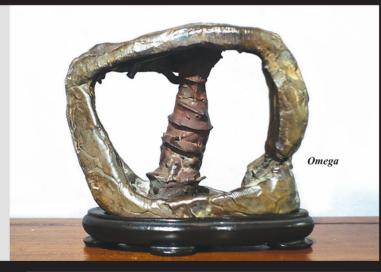

# the indonesian suiseki

Top left: Indonesian produring the BCI in Zunyi, China 2019. The next page: Right from top: suiseki exhihition in The Japanese Foundation , Jakarta. Second, third : indoor bonsai exhibition in Pacific place, Jakarta, November 2022. Exhibition in Bandung 2014 and right observing suiseki in Jahabeka art center, Cikarang, West Java, 2018. In the middle: Exhibition in Senayan, Jakarta, May 2022.

# the indonesian suiseki