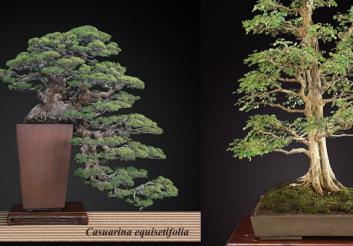

## The crown jewels of Indonesian

As many of you know the Indonesian Archipelago comprises over 17000 islands and inhabited by more than 270 million people. Within Indonesia, bonsai is already well disseminated, with countless species being trained and propagated. Although a tropical country, Indonesians have managed to grow conifer materials and various sub-tropical and temperate species. Roughly, there are more than 150 species used for bonsai culture, Cemara Udang (Casuarina equisetifolia) and Santigi (Pemphis acidula) being the crown jewels of Indonesian Bonsai.

# Tangerang ON FIRE

The crown jewels of Indonesian

As many of you know the Indonesian Archipelago comprises over 17000 islands and inhabited by more than 270 million people. Within Indonesia, bonsai is already well disseminated, with countless species being trained and propagated. Although a tropical country, Indonesians have managed to grow conifer materials and various sub-tropical and temperate species. Roughly, there are more than 150 species used for bonsai culture, being Cemara Udang (*Casuarina equisetifolia*) and Santigi (Pemphis acidula) the crown jewels of Indonesian Bonsai.