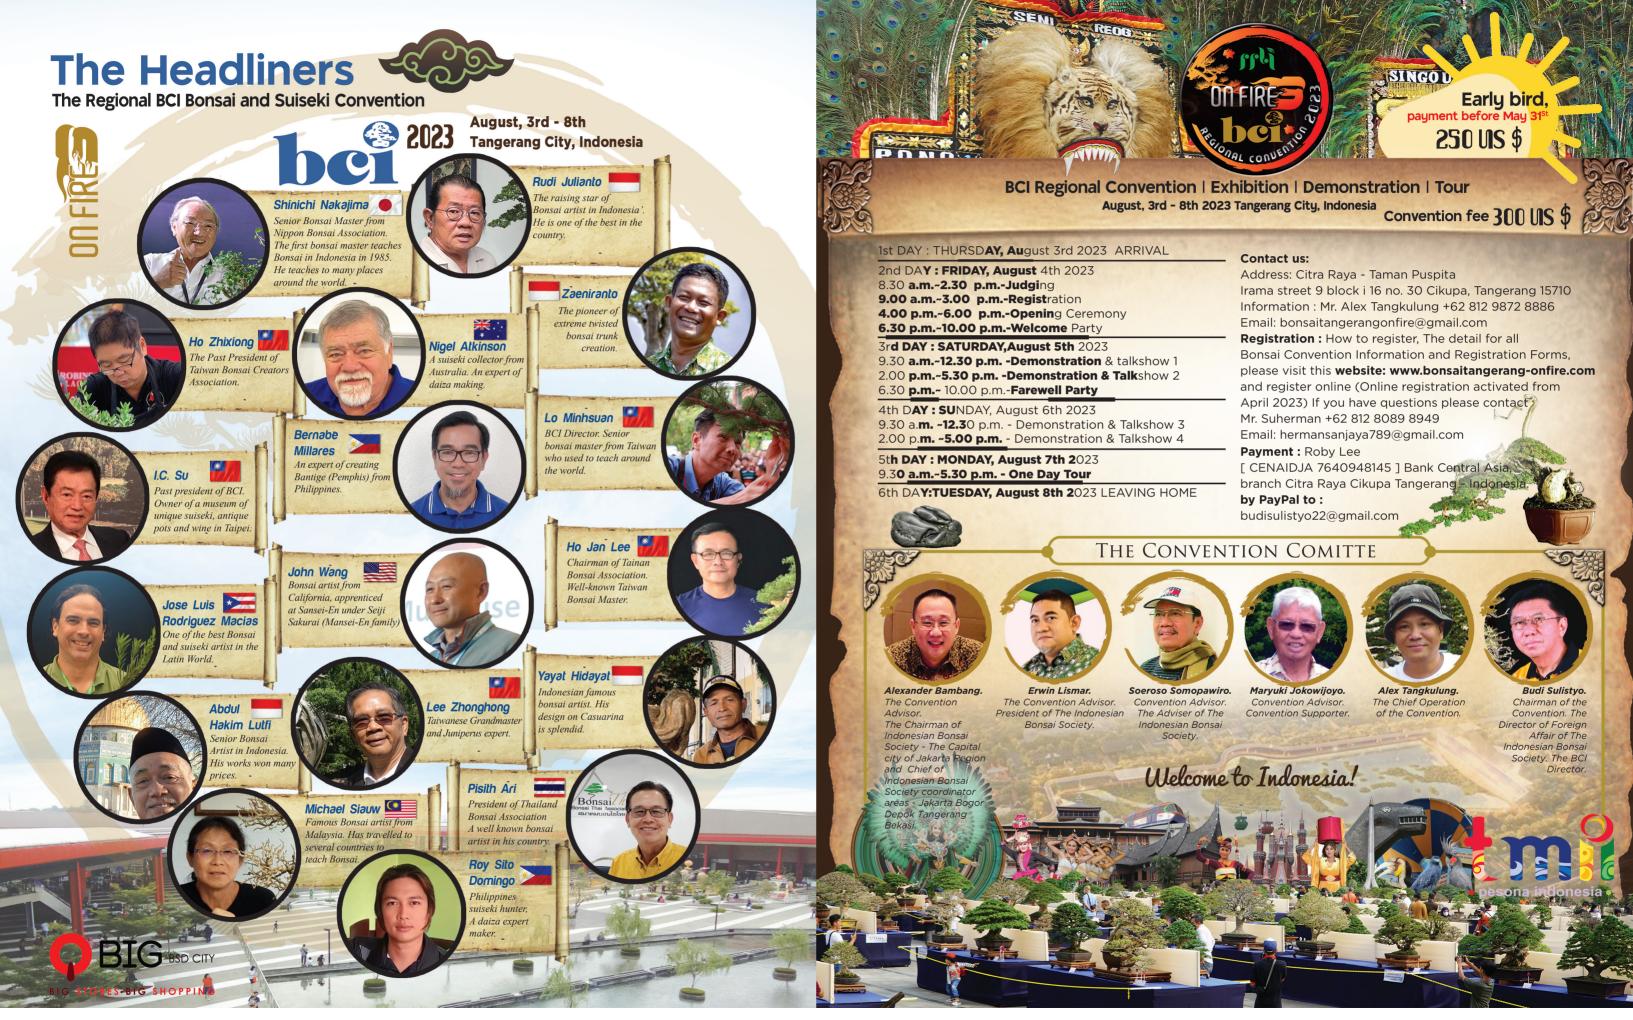

Tangerang on fire

The BCI Regional Bonsai and Suiseki Exhibition

By Budi Sulistyo, Indonesia/ Jose Luis Rodriguez, Puerto Rico

Photo courtesy PPBI (The Indonesian Bonsai Society)

Tangerang is On Fire!!! The BCI Regional Convention that was scheduled in 2020 and postponed due to the Covid 19 is now on again. Indonesia had two International events before. They were Asia Pacific Bonsai and Suiseki Convention 1st (ASPAC 1st) in Nusa Dua Bali in 1991 and ASPAC 7th in Sanur Bali in 2009. They were both very successful and unforgettable. And now we had a chance for the third International event by BCI.

Once Again!!! Tangerang is On Fire!!! Finally, and within the last two years and as a result of the Indonesian Bonsai Society (Perkumpulan Penggemar

Dinner in tanah lot ASPAC 9, Bali 2007

Opening ceremony of ASPAC 1 Nusa Dua, Bali 1991.

miere bonsai and suiseki association in Indonesia, naturally, only the leading experts will make their skills known to the world during this grand occasion. As such, only the cream of the crop representing the BCI Instructors Registry will offer their bonsai and suiseki expertise, with the likes of Shinichi Nakajima-Past President of the Nippon Bonsai Growers Cooperative, Lee Zhonghong-Taiwanese Grandmaster and Juniper Expert, Yayat Hidayat-Indonesian Bonsai Extraordinaire, Su-I-Chi-Suiseki Professional, Antique Pottery Connoisseur and BCI Past President, Ho Zhixiong-Taiwan Bonsai Creators Association Past President, Minhsuan Lo Taiwan senior master, the director of BCI, Rudi Julianto-Indonesian Bonsai Master and many more experts from Taiwan, China, USA, Malaysia, Philippines, Thailand, Vietnam, India, and Latin America gracing us with their knowledge base as a means to enrich the skillsets of both, the newcomers to the art as well as the more seasoned hobbyists and collectors.

Tangerang on fire

The BCI Regional Bonsai and Suiseki Exhibition Bv Budi Sulistyo, Indonesia/ Jose Luis Rodriguez, Puerto Rico

Photo courtesy PPBI (The Indonesian Bonsai Society)

Tangerang is On Fire!!! The BCI Regional Convention that was scheduled in 2020 and postponed due to the Covid 19 is now on again. Indonesia had two International events before. They were Asia Pacific Bonsai and Suiseki Convention 1st (ASPAC 1st) in Nusa Dua Bali in 1991 and ASPAC 7th in Sanur Bali in 2009. They were both very successful and unforgettable. And now we had a chance for the third International event by BCI.

Once Again!!! Tangerang is On Fire!!! Finally, and within the last two years and as a result of the Indonesian Bonsai Society (Perkumpulan Penggemar

Dinner in tanah lot ASPAC 9, Bali 2007

Opening ceremony of ASPAC 1 Nusa