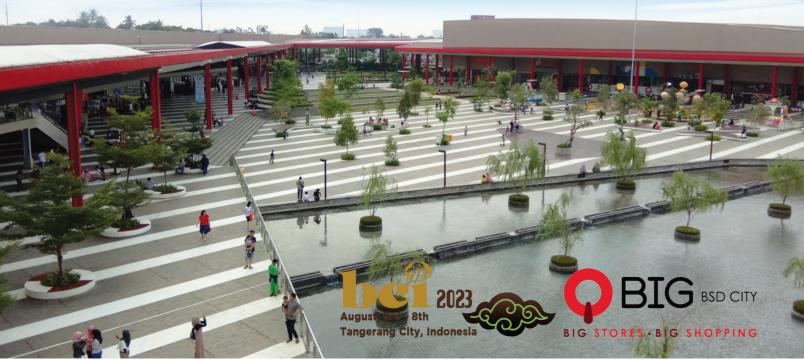

### The Convention Venue

QBIG BSD CITY is a new urban retail complex on an area of 17.5 ha, designed as a onestop shopping complex integrated under an iconic giant canopy. This consists of multi anchor tenants and supports restaurants. coffee shops, and also retail shops for sports, hobbies, and entertainment.

QBIG BSD CITY has water cascades, green tiered seating, Koi pond with a bed of green grass and benches, and also a large plaza, suitable for family playground and sport lovers especially cyclists and runners. QBIG BSD CITY gives different and innovative shopping style and an ideal place for gatherings, creating new experience with family and friends.

## The Convention Venue

OBIG BSD CITY is a new urban retail complex on area of 17.5 ha, designed as a one-stop shopping complex which are all integrated with an iconic giant canopy. Consist of multi anchor tenant and supporting tenant such as restaurant, coffee shop, and also retail for sports, hobbies, and entertainment.

QBIG BSD CITY has water cascades, green tiered seating, Koi pond with a bed of green grass and benches, and also large plaza which is suitable for family playground and the sport lovers especially cyclist and runner. QBIG BSD CITY gives different and innovative shopping style and ideal place for gather round moreover creates new experience with family and friends.