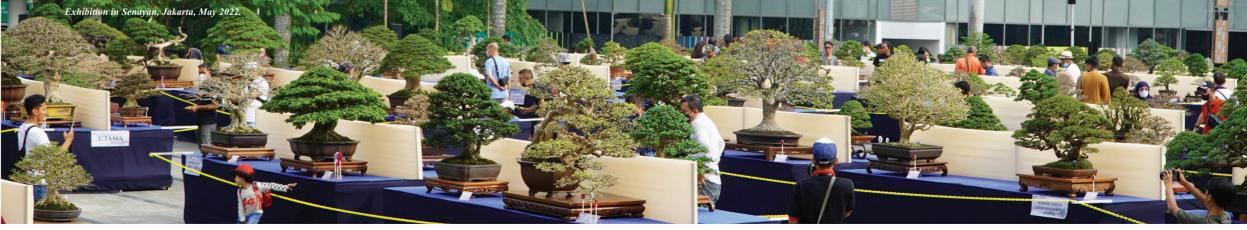

Top left: Indonesian produring the BCI in Zunyi, China 2019. The next page: Right from top: suiseki exhihition in The Japanese Foundation , Jakarta. Second, third : indoor bonsai exhibition in Pacific place, Jakarta, November 2022. Fourth : Exhibition in Bandung 2014 and right observing suiseki in Jahabeka art center, Cikarang, West Java, 2018. In the middle: Exhibition in Senayan, Jakarta, May 2022.

# the indonesian suiseki

Top left: Indonesian produring the BCI in Zunyi, China 2019. The next page: Right from top: suiseki exhihition in The Japanese Foundation , Jakarta. Second, third : indoor bonsai exhibition in Pacific place, Jakarta, November 2022. Exhibition in Bandung 2014 and right observing suiseki in Jahabeka art center, Cikarang, West Java, 2018. In the middle: Exhibition in Senayan, Jakarta, May 2022.