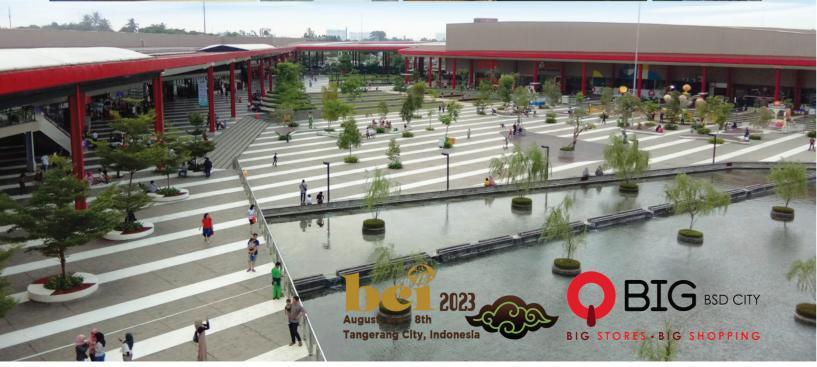

### The Convention Venue

QBIG BSD CITY is a new urban retail complex on an area of 17.5 ha, designed as a onestop shopping complex integrated under an iconic giant canopy. This consists of multi anchor tenants and supports restaurants. coffee shops, and also retail shops for sports, hobbies, and entertainment.

QBIG BSD CITY has water cascades, green tiered seating, Koi pond with a bed of green grass and benches, and also a large plaza, suitable for family playground and sport lovers especially cyclists and runners. QBIG BSD CITY gives different and innovative shopping style and an ideal place for gatherings, creating new experience with family and friends.

## The Convention Venue

OBIG BSD CITY is a new urban retail complex on area of 17.5 ha, designed as a one-stop shopping complex which are all integrated with an iconic giant canopy. Consist of multi anchor tenant and supporting tenant such as restaurant, coffee shop, and also retail for sports, hobbies, and entertainment.

QBIG BSD CITY has water cascades, green tiered seating, Koi pond with a bed of green grass and benches, and also large plaza which is suitable for family playground and the sport lovers especially cyclist and runner. QBIG BSD CITY gives different and innovative shopping style and ideal place for gather round moreover creates new experience with family and friends.