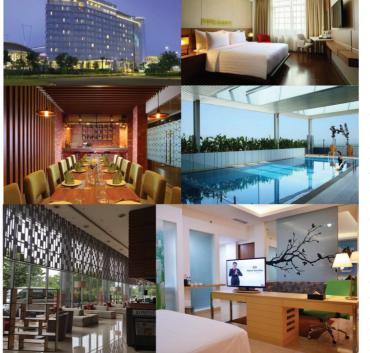

### The Convention Venue

QBIG BSD CITY is a new urban retail complex on an area of 17.5 ha, designed as a onestop shopping complex integrated under an iconic giant canopy. This consists of multi anchor tenants and supports restaurants. coffee shops, and also retail shops for sports, hobbies, and entertainment.

QBIG BSD CITY has water cascades, green tiered seating, Koi pond with a bed of green grass and benches, and also a large plaza, suitable for family playground and sport lovers especially cyclists and runners. QBIG BSD CITY gives different and innovative shopping style and an ideal place for gatherings, creating new experience with family and friends.

OBIG BSD CITY also has three thematic lobbies, those are Waterfall Lobby, Forest Lobby, and Gardenia Lobby which each of them shows appropriate theme based on the name.

QBIG BSD CITY immensely promotes energy-efficient programs by taking a part in installing Solar Panel Rooftop with total capacity of 1,9 MWp in OBIG Mall, BSD City. Powered by 5.748 solar panel, QBIG becomes the first mall in Indonesia which has the biggest capacity of solar panel rooftop.

## The Convention Venue

OBIG BSD CITY is a new urban retail complex on area of 17.5 ha, designed as a one-stop shopping complex which are all integrated with an iconic giant canopy. Consist of multi anchor tenant and supporting tenant such as restaurant, coffee shop, and also retail for sports, hobbies, and entertainment.

QBIG BSD CITY has water cascades, green tiered seating, Koi pond with a bed of green grass and benches, and also large plaza which is suitable for family playground and the sport lovers especially cyclist and runner. QBIG BSD CITY gives different and innovative shopping style and ideal place for gather round moreover creates new experience with family and friends.

theme based on the name.

QBIG BSD CITY immensely promotes energy-efficient programs by taking a part in installing Solar Panel Roof-OBIG BSD CITY also has three thematic lobbies, top with total capacity of 1.9 MWp in OBIG Mall, BSD those are Waterfall Lobby, Forest Lobby, and Gar- City. Powered by 5.748 solar panel, QBIG becomes the denia Lobby which each of them shows appropriate first mall in Indonesia which has the biggest capacity of solar panel rooftop.