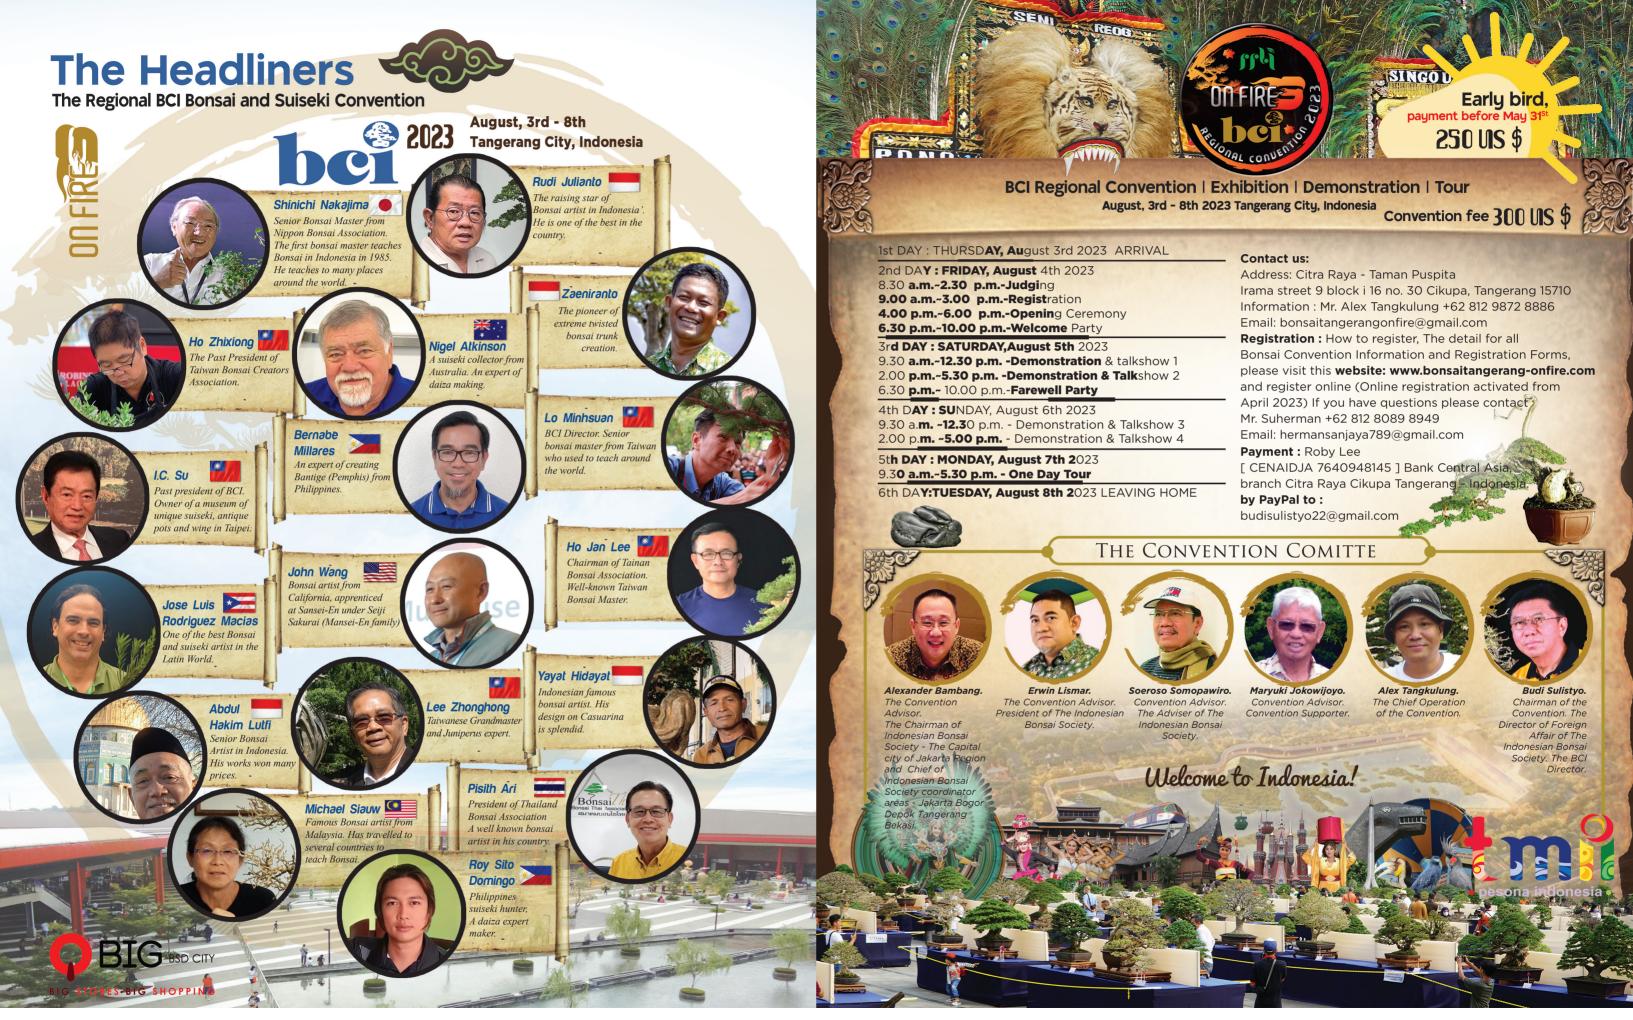

Tangerang on fire

The BCI Regional Bonsai and Suiseki Exhibition

By Budi Sulistyo, Indonesia/ Jose Luis Rodriguez, Puerto Rico

Photo courtesy PPBI (The Indonesian Bonsai Society)

Tangerang is On Fire!!! The BCI Regional Convention that was scheduled in 2020 and postponed due to the Covid 19 is now on again. Indonesia had two International events before. They were Asia Pacific Bonsai and Suiseki Convention 1st (ASPAC 1st) in Nusa Dua Bali in 1991 and ASPAC 7th in Sanur Bali in 2009. They were both very successful and unforgettable. And now we had a chance for the third International event by BCI.

miere bonsai and suiseki association in Indonesia, naturally, only the leading experts will make their skills known to the world during this grand occasion. As such, only the cream of the crop representing the BCI Instructors Registry will offer their bonsai and suiseki expertise, with the likes of Shinichi Nakajima-Past President of the Nippon Bonsai Growers Cooperative, Lee Zhonghong-Taiwanese Grandmaster and Juniper Expert, Yayat Hidayat-Indonesian Bonsai Extraordinaire, Su-I-Chi-Suiseki Professional, Antique Pottery Connoisseur and BCI Past President, Ho Zhixiong-Taiwan Bonsai Creators Association Past President, Minhsuan Lo Taiwan senior master, the director of BCI, Rudi Julianto-Indonesian Bonsai Master and many more experts from Taiwan, China, USA, Malaysia, Philippines, Thailand, Vietnam, India, and Latin America gracing us with their knowledge base as a means to enrich the skillsets of both, the newcomers to the art as well as the more seasoned hobbyists and collectors.

Tangerang on fire

The BCI Regional Bonsai and Suiseki Exhibition Bv Budi Sulistyo, Indonesia/ Jose Luis Rodriguez, Puerto Rico

Photo courtesy PPBI (The Indonesian Bonsai Society)

Tangerang is On Fire!!! The BCI Regional Convention that was scheduled in 2020 and postponed due to the Covid 19 is now on again. Indonesia had two International events before. They were Asia Pacific Bonsai and Suiseki Convention 1st (ASPAC 1st) in Nusa Dua Bali in 1991 and ASPAC 7th in Sanur Bali in 2009. They were both very successful and unforgettable. And now we had a chance for the third International event by BCI.