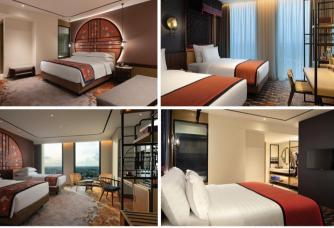

## **The Convention Hotel**

Episode Gading Serpong is an exclusive hotel with 320 Baduy & Peranakan -themed rooms. Each room combines a beautiful mixture of traditional grandeur, modern facilities, and a careful choice of ethnic fabrics that adds to the hotel's atmosphere. It is located in the heart of Gading Serpong and within a short distance to bustling local landmarks such as the ICE (Indonesia Convention Center), AEON, and Summarecon Mall Serpong.