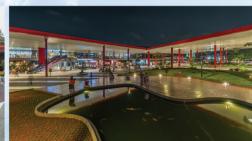

QBIG BSD CITY has water cascades, green tiered seating, Koi pond with a bed of green grass and benches, and also a large plaza, suitable for family playground and sport lovers especially cyclists and runners. QBIG BSD CITY gives different and innovative shopping style and an ideal place for gatherings, creating new experience with family and friends.

QBIG BSD CITY has water cascades, green tiered seating, Koi pond with a bed of green grass and benches, and also large plaza which is suitable for family playground and the sport lovers especially cyclist and runner. QBIG BSD CITY gives different and innovative shopping style and ideal place for gather round moreover creates new experience with family and friends.