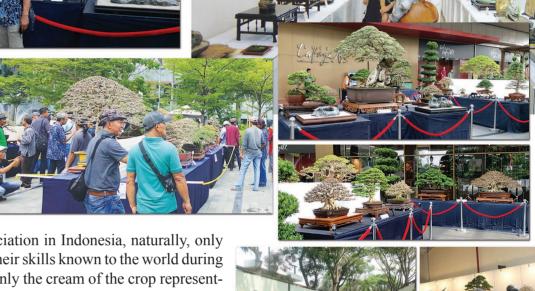

Top left: Indonesian produring the BCI in Zunyi, China 2019. The next page: Right from top: suiseki exhihition in The Japanese Foundation , Jakarta. Second, third : indoor bonsai exhibition in Pacific place, Jakarta, November 2022. Fourth : Exhibition in Bandung 2014 and right observing suiseki in Jahabeka art center, Cikarang, West Java, 2018. In the middle: Exhibition in Senayan, Jakarta, May 2022.

# the indonesian suiseki

Top left: Indonesian produring the BCI in Zunyi, China 2019. The next page: Right from top: suiseki exhihition in The Japanese Foundation , Jakarta. Second, third : indoor bonsai exhibition in Pacific place, Jakarta, November 2022. Exhibition in Bandung 2014 and right observing suiseki in Jahabeka art center, Cikarang, West Java, 2018. In the middle: Exhibition in Senayan, Jakarta, May 2022.