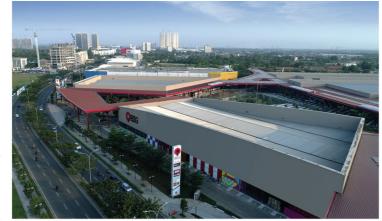

### The Convention Venue

QBIG BSD CITY is a new urban retail complex on an area of 17.5 ha, designed as a onestop shopping complex integrated under an iconic giant canopy. This consists of multi anchor tenants and supports restaurants. coffee shops, and also retail shops for sports, hobbies, and entertainment.

## The Convention Venue

OBIG BSD CITY is a new urban retail complex on area of 17.5 ha, designed as a one-stop shopping complex which are all integrated with an iconic giant canopy. Consist of multi anchor tenant and supporting tenant such as restaurant, coffee shop, and also retail for sports, hobbies, and entertainment.