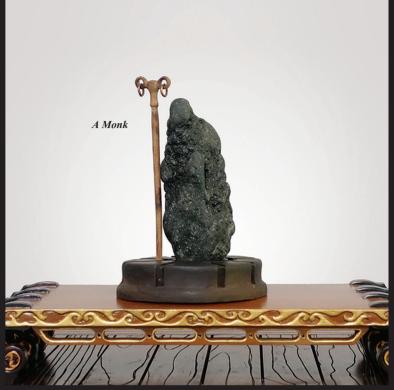

# the indonesian suiseki

Top left: Indonesian produring the BCI in Zunyi, China 2019. The next page: Right from top: suiseki exhihition in The Japanese Foundation , Jakarta. Second, third : indoor bonsai exhibition in Pacific place, Jakarta, November 2022. Exhibition in Bandung 2014 and right observing suiseki in Jahabeka art center, Cikarang, West Java, 2018. In the middle: Exhibition in Senayan, Jakarta, May 2022.

# the indonesian suiseki