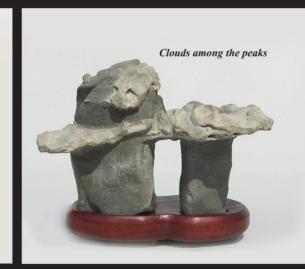

# the indonesian suiseki

Top left: Indonesian produring the BCI in Zunyi, China 2019. The next page: Right from top: suiseki exhihition in The Japanese Foundation , Jakarta. Second, third : indoor bonsai exhibition in Pacific place, Jakarta, November 2022. Exhibition in Bandung 2014 and right observing suiseki in Jahabeka art center, Cikarang, West Java, 2018. In the middle: Exhibition in Senayan, Jakarta, May 2022.

# the indonesian suiseki